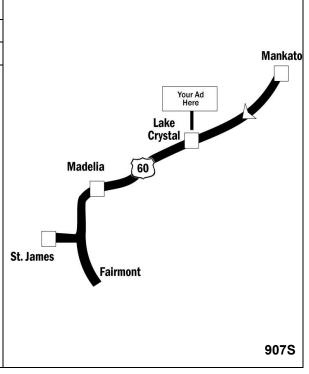

### Location

MN Highway 60 Lake Crystal Mile Marker 94.62

#### Read

Reaching eastbound traffic to Mankato