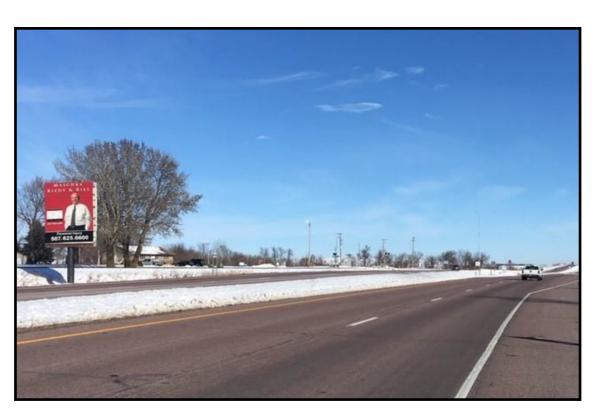

### Location

MN Highway 60 Lake Crystal Mile Marker 94.62

#### Read

Reaching eastbound traffic to Mankato

### Size

20'h x 15'w

## **Traffic Count**

11,500 daily

| Rate Information |                |             |  |  |  |
|------------------|----------------|-------------|--|--|--|
| TERM             | MONTHLY RENTAL | *PRODUCTION |  |  |  |
| 12 months        | \$600          | \$800       |  |  |  |